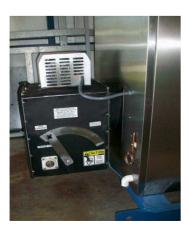

# **Crusher Specifications \***

Ice Production on Ideal Conditions \*\*

Making "Crushed Ice" or "Cracked Ice"

### **Properties**

- Completely Synchronized With the Machine
- Electrically attached
- Simple manual change from
- "Cracked Ice" to "Crushed Ice"
- Completely Insulated
- Stainless Steel Crusher-Barrel designed by A&V