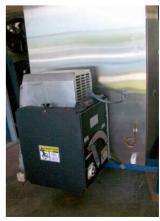

# **Crusher Specifications \***

Ice Production on Ideal Conditions \*\*

Making "Crushed Ice" or "Cracked Ice"

### **Properties**

- Completely Synchronized With the Machine
- Electrically attached
- Simple manual change from
- "Cracked Ice" to "Crushed Ice"
- Completely Insulated
- Stainless Steel Crusher-Barrel designed by A&V