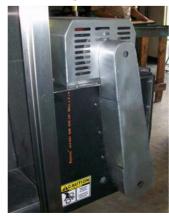

# **Crusher Specifications \***

Ice Production on Ideal Conditions \*\*

Making "Crushed Ice" or "Cracked Ice"

### **Properties**

- Completely Synchronized With the Machine
- Electrically attached
- Simple manual change from
- "Cracked Ice" to "Crushed Ice"
- Completely Insulated
- Stainless Steel Crusher-Barrel designed by A&V